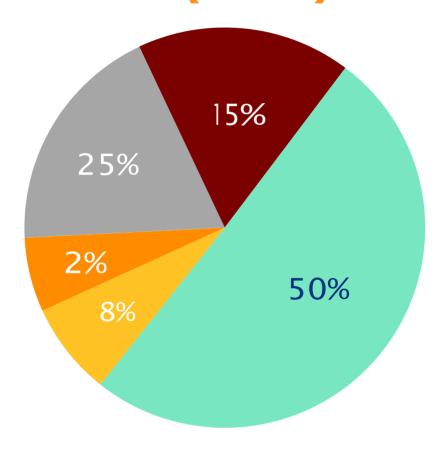

#### Distribution

The Crypto Miner Token will be distributed in three manners described below.

- **Pre-Sale:** During this period of time, the general public will have the ability to purchase Crypto Miner Token tokens at alarge discount.
  - Starting price will be \$0.01 per token.
  - Every 72 hours, price will increase by \$0.005
  - 50% of the total token supply will be sold.
  - Any unsold tokens will be burnt.
- Public Listing: The initial listing will take place on PancakeSwap, CMTSwap and DEX & CEX listings.
  - The tokens will be listed at a starting price of \$0.45
- **Airdrop Competition:** 2% of the total supply will be allocated for our Zealy Airdrop campaign.
- **Insurance & Finance Platform:** 8% of the total supply will be allocated towards the CMT Insurance claims, including other Finance Products.
- **Burn:** 25% of the total supply will be devoted for burn.

### **Tokenomics (cont.)**

- DEX & CEX LIQUIDITY

  DEX listing. PancakeSwap and CMTSwap
- PRESALE
  Tokens for Sale On Our Presale
- INSURANCE & FINANCE PLATFORM

  CMT Insurance Platform Liquidity including Finance Products.
- AIRDROP COMPETITION

  CMT Airdrop Allocation for our Zealy Airdrop
  Competition.
- BURN